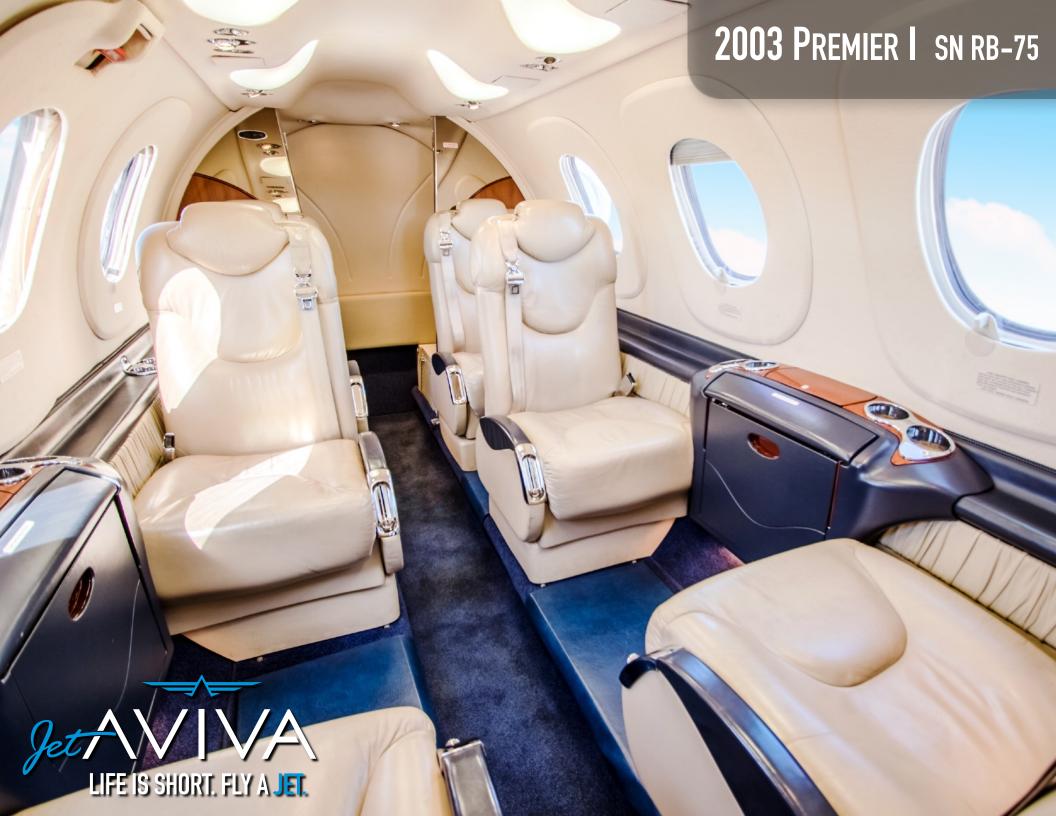

# **INTERIOR & CABIN:**

Six place seating configuration with light beige leather seats and executive writing tables.

Forward Right Hand Refreshment / Baggage Cabinet

MORE INFO

www.jetAVIVA.com sales@jetAVIVA.com +1.512.410.0295