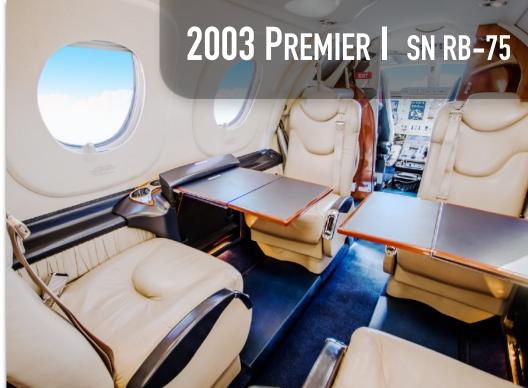

# 2003 PREMIER I

**SN RB-75** 

YEAR & MODEL: 2003 PREMIER I AIRFRAME TT: 3,515

**SERIAL NUMBER:** RB−75 **ENGINE** TT: 3,511/3,551

REGISTRATION: N213PQ LOCATION: CALIFORNIA, USA

# **INTERIOR & CABIN:**

Six place seating configuration with light beige leather seats and executive writing tables.

Forward Right Hand Refreshment / Baggage Cabinet

MORE INFO

www.jetAVIVA.com sales@jetAVIVA.com +1.512.410.0295