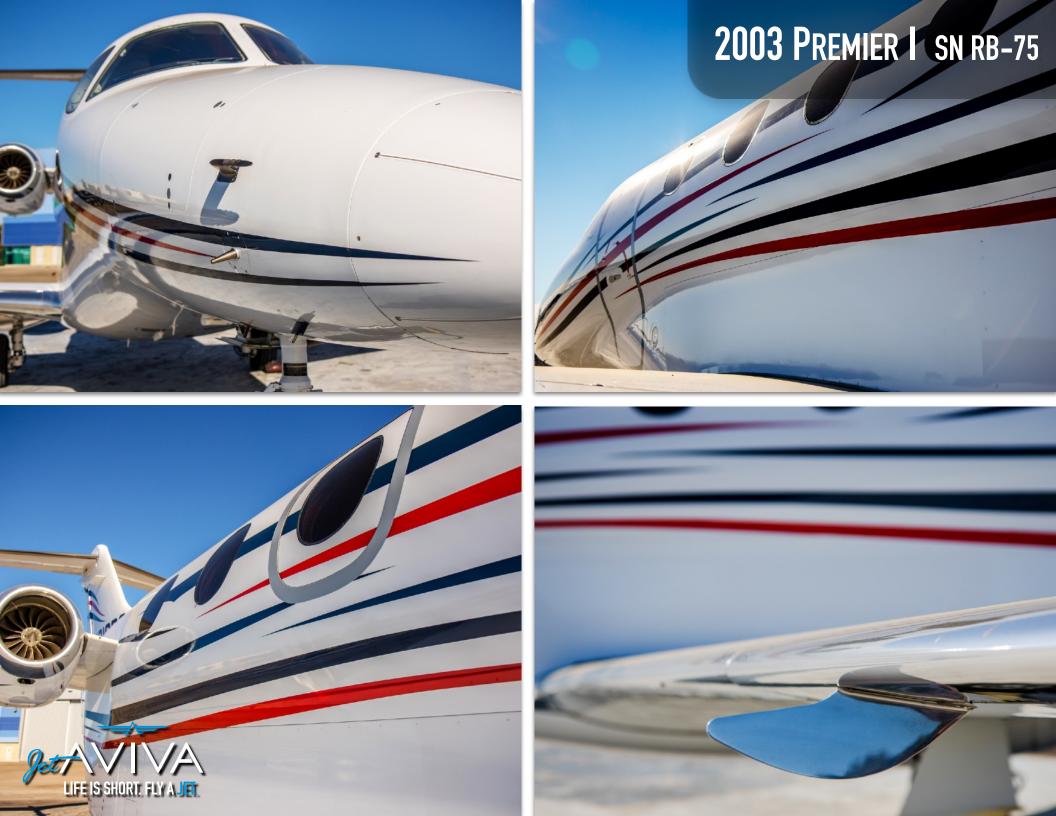

### **EXTERIOR & PAINT:**

Touched Up in 2015.

Beautifully designed in overall white with metallic red and navy blue accent striping.