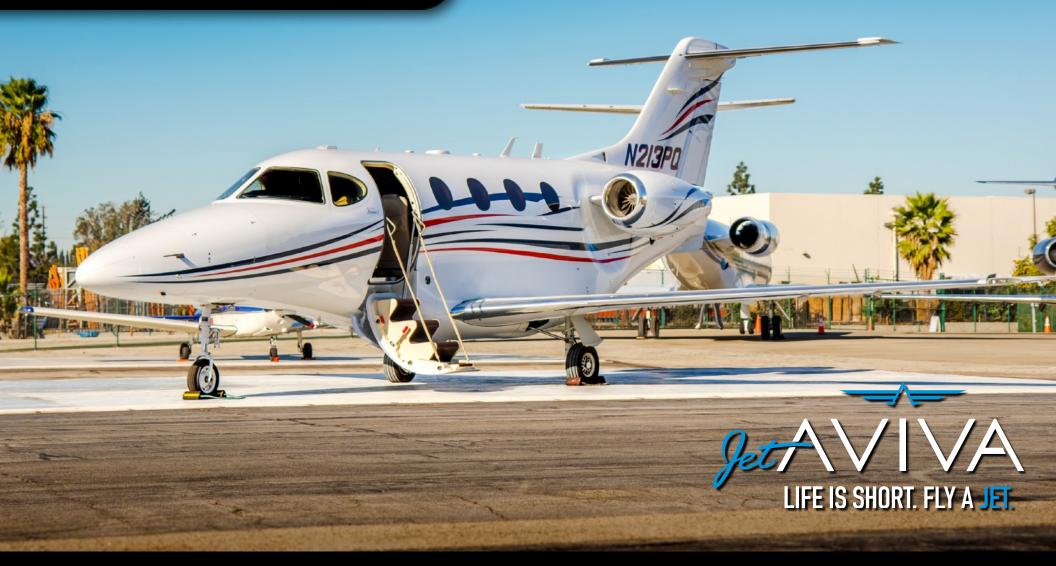

# 2003 PREMIER I

**SN RB-75** 

YEAR & MODEL: 2003 PREMIER I AIRFRAME TT: 3,515

**SERIAL NUMBER:** RB−75 **ENGINE** TT: 3,511/3,551

REGISTRATION: N213PQ LOCATION: CALIFORNIA, USA

### **EXTERIOR & PAINT:**

Touched Up in 2015.

Beautifully designed in overall white with metallic red and navy blue accent striping.