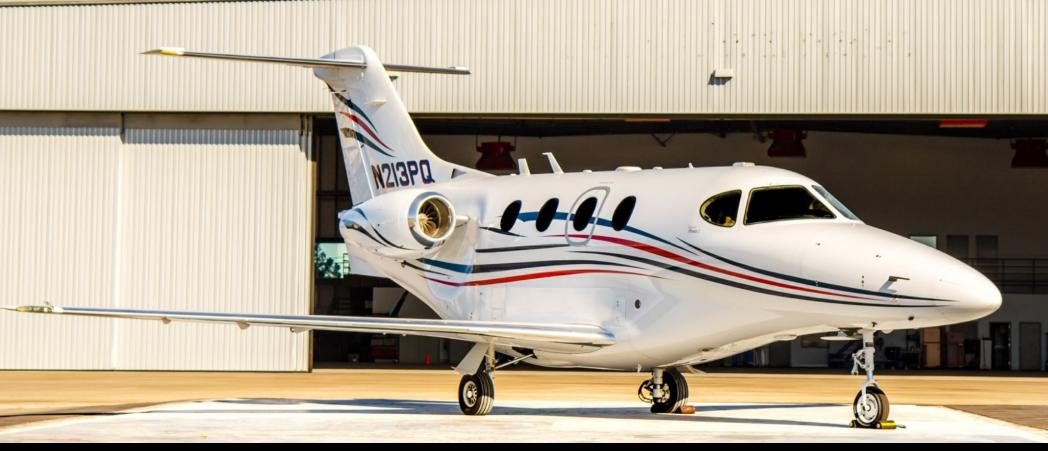

### **EXTERIOR & PAINT:**

Touched Up in 2015.

Beautifully designed in overall white with metallic red and navy blue accent striping.