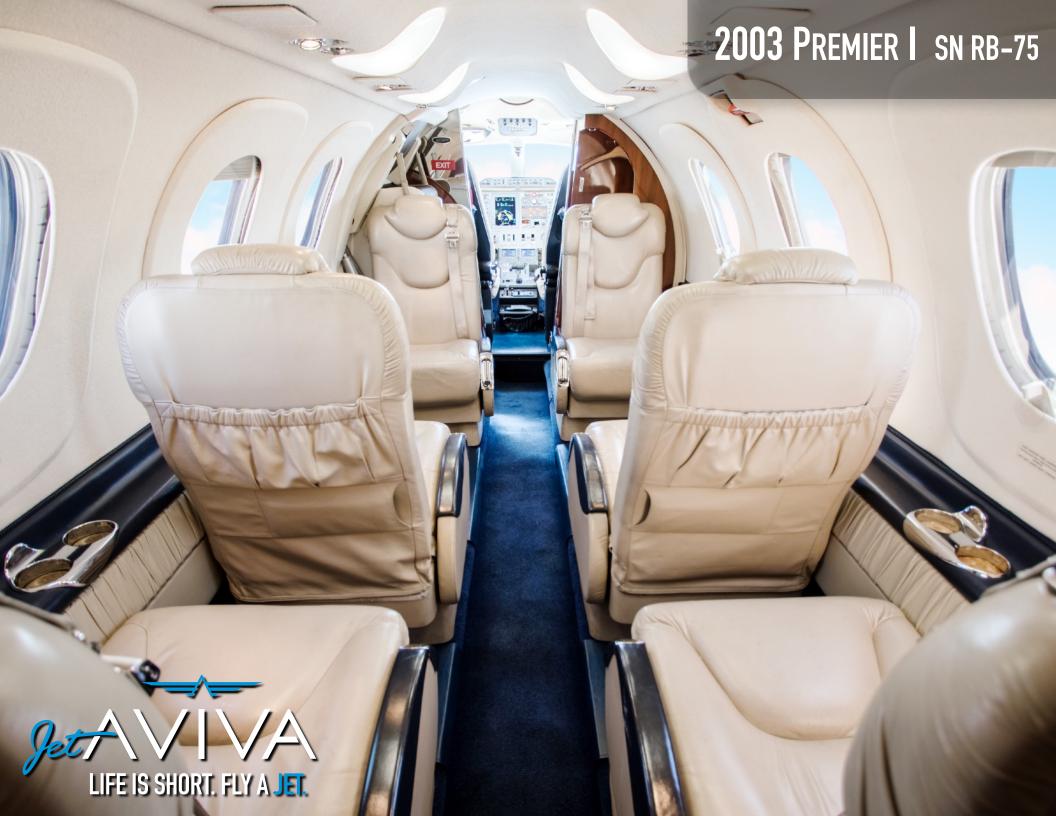

# **INTERIOR & CABIN:**

Six place seating configuration with light beige leather seats and executive writing tables.

Forward Right Hand Refreshment / Baggage Cabinet

MORE INFO

www.jetAVIVA.com sales@jetAVIVA.com +1.512.410.0295