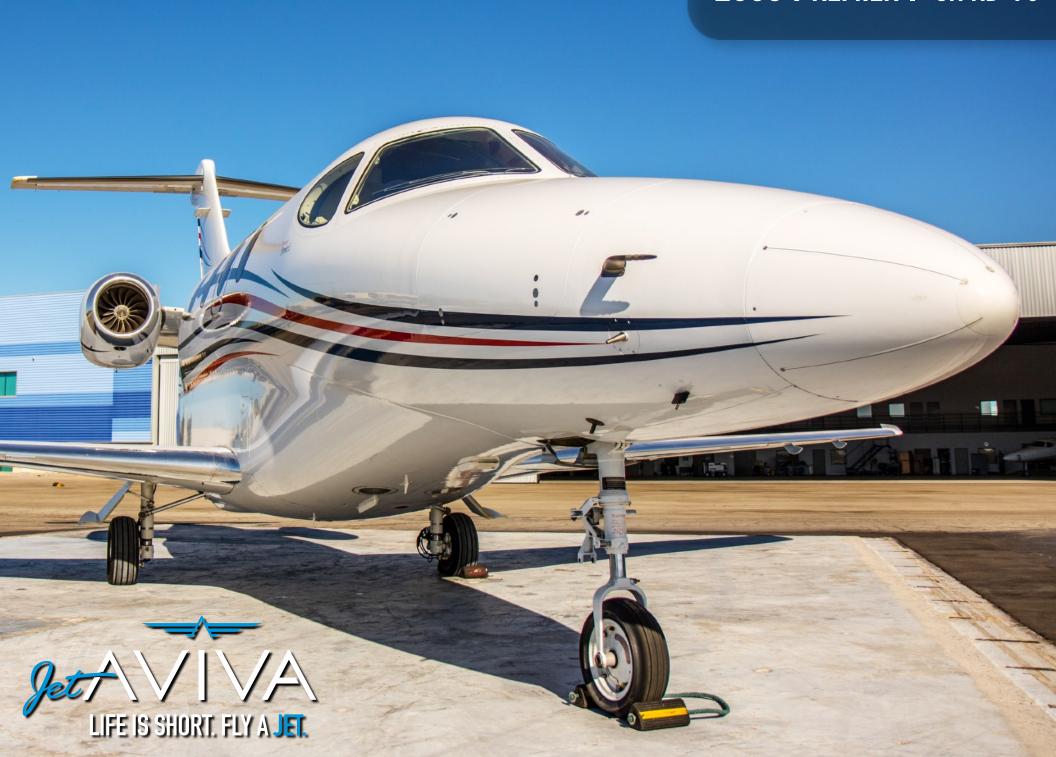

# 2003 PREMIER I

**SN RB-75** 

YEAR & MODEL: 2003 PREMIER I AIRFRAME TT: 3,515

**SERIAL NUMBER:** RB−75 **ENGINE** TT: 3,511/3,551

REGISTRATION: N213PQ LOCATION: CALIFORNIA, USA

### **EXTERIOR & PAINT:**

Touched Up in 2015.

Beautifully designed in overall white with metallic red and navy blue accent striping.